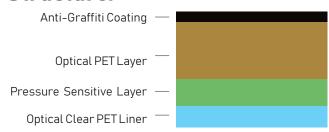

## **SilShield®**

SIPS series SIPS-02c

Metal and substrates **Protection Film** 

Protection.



maintainance

costs?...

## SilShield®

### **Description:**

SilShield® SIPS-02c is an optically transparent polyster overlaminate. The prodcuts part numbering with c on the ends have the anti-graffiti coating resin on the top of the film, providingg superior substrate and surface protection from stains, UV light, gouges, scratches, graffiti and vandalism.acid rain, and other potential hazards.

### **Applications:**

- Public transport vehicles, including buses, trams, metros
- Advertising graphics and signs

### Structure:



## **Key Benefits:**

- Graffiti resistant and easy to clean
   Equipped with anti-graffiti resin on top to resist vandalism, and its low surface energy makes cleaning quick and effortless.
- Excellent weather resistant and fastness
   Selected optical clear PET layer with UV
   rejection function to significantly improve
   durability and lifespan of the substrates
   and graphics
- Pretection of the graphics or signs
   Serve as an invisible barrier to keep out the stains, abrasions, gouges, UV lights, graffiti or vandalism
- Optically transparent

To ensure complete transparency, both the polyester layer and adhesive layer are optically clear

### - Dimensionally stable

The raw material and structure is designed to be dimensional stable, no noticeable shrinkage will happen during usa