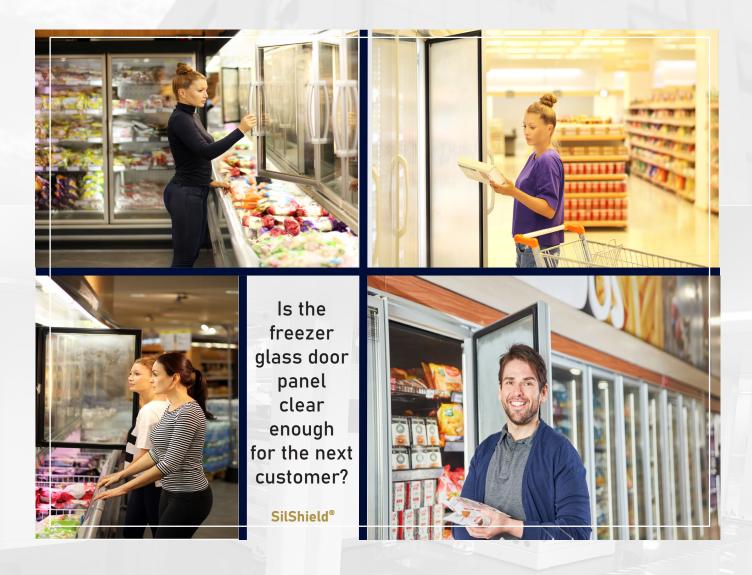

# **Clear Display**

SilShield<sup>®</sup> R&D team is always dedicated to innovated functional films, including anti-fog film for freezers. To better display your products and offerings to customers.

## SilShield® Anti-Fog Film W-6016

Exceptional low-temperature anti-fog coating formula

Born for Commercial Freezer Display